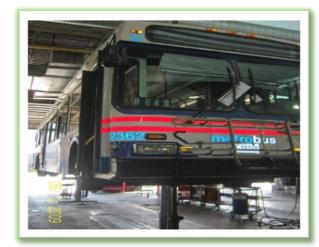

#### **Project Info**

• Replacement of 2 post bus lifts at WMATA Bus Divisions

### Description

- Installation of Parallelogram Lift System (Electro-hydraulic)
- Removal and disposing existing bus hydraulic lifts, removal of fluid tanks within facility and all pipe lines from trenches from lifts to the tank
- Installation of new electrical conduits, cutoff switches at lift, new circuit breakers,