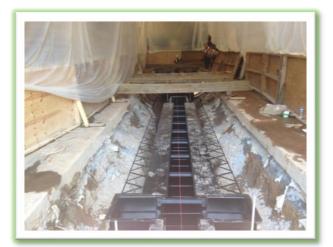

#### **Project Info**

• Replacement of 2 post bus lifts at WMATA Bus Divisions

### Description

- Installation of Parallelogram Lift System (Electro-hydraulic)
- Removal and disposing existing bus hydraulic lifts, removal of fluid tanks within facility and all pipe lines from trenches from lifts to the tank
- Installation of new electrical conduits, cutoff switches at lift, new circuit breakers,