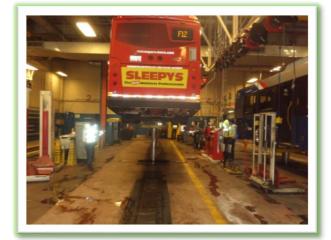

#### **Project Info**

• Replacement of 2 post bus lifts at WMATA Bus Divisions

### Description

- Installation of Parallelogram Lift System (Electro-hydraulic)
- Removal and disposing existing bus hydraulic lifts, removal of fluid tanks within facility and all pipe lines from trenches from lifts to the tank
- Installation of new electrical conduits, cutoff switches at lift, new circuit breakers,