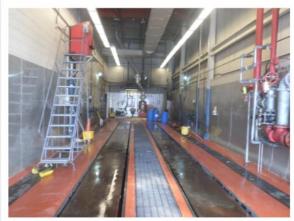

#### **Project Info**

• Replacement of 2 post bus lifts at WMATA Bus Divisions

### Description

- Installation of Parallelogram Lift System (Electro-hydraulic)
- Removal and disposing existing bus hydraulic lifts, removal of fluid tanks within facility and all pipe lines from trenches from lifts to the tank
- Installation of new electrical conduits, cutoff switches at lift, new circuit breakers,