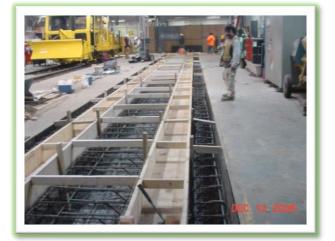

### Description

- Installation of Parallelogram Lift System (Electro-hydraulic)
- Removal and disposing existing bus hydraulic lifts, removal of fluid tanks within facility and all pipe lines from trenches from lifts to the tank
- Installation of new electrical conduits, cutoff switches at lift, new circuit breakers,