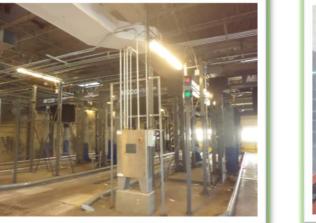

#### **Project Info**

• Replacement of 2 post bus lifts at WMATA Bus Divisions

### Description

- Installation of Parallelogram Lift System (Electro-hydraulic)
- Removal and disposing existing bus hydraulic lifts, removal of fluid tanks within facility and all pipe lines from trenches from lifts to the tank
- Installation of new electrical conduits, cutoff switches at lift, new circuit breakers,