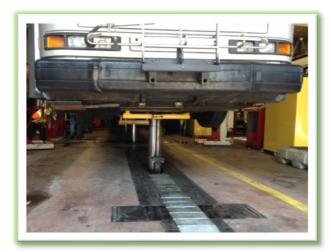

#### **Project Info**

• Replacement of 2 post bus lifts at WMATA Bus Divisions

### Description

- Installation of Parallelogram Lift System (Electro-hydraulic)
- Removal and disposing existing bus hydraulic lifts, removal of fluid tanks within facility and all pipe lines from trenches from lifts to the tank
- Installation of new electrical conduits, cutoff switches at lift, new circuit breakers,